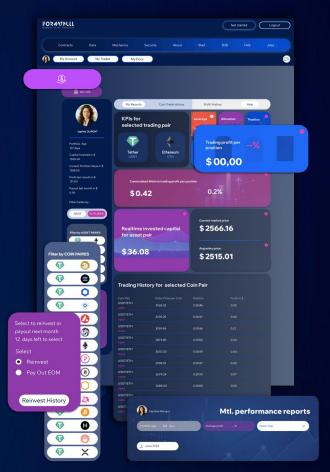

# DASHBOARD | personalized trade statistics and documents

Desktop version dashboard

- Personalized trading data dashboard with 2FA login
- Overview last-months-profits, total-portfolio-value and more
- Realtime API access to trading statistics from Bitget exchange
- Access trading and yield stats by coinpairs traded
- Filter for FUTURES and SPOT trade strategies and profits
- Built in customer support and 4 languages
- Coming Soon: monthly reports

## DASHBOARD | interactive features "On the go"

Full mobile version dashboard

### **REINVEST DASHBOARD**

- Interactive profits management select monthly payout or reinvest for profit maximisation
- Coming Soon: Split Payouts
- One click access to lifetime payout or reinvest history

### DOCUMENT DASHBOARD

• All contracts, receipts and reports for download